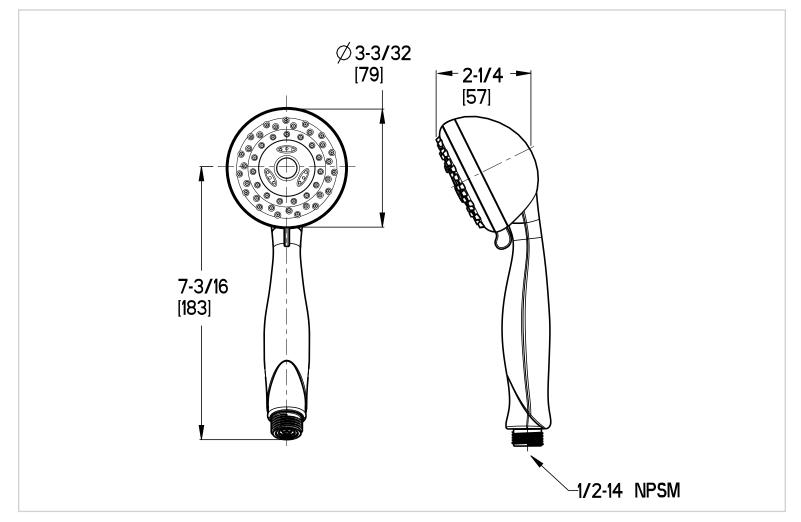

# Pfister

# Pfirst Series™

#### Hand-Held Shower

LG16-190B Finish(B) □

LG16-190BG Finish(BG) □

LG16-190C Finish(C) □ LG16-190K Finish(K) □

LG16-190U Finish(U) □

LG16-190Y Finish(Y) □



# Specifications

#### **Features**

- 1.8 GPM Shower Head
- 3 Function Hand Shower with Dual Check Valves
- Self Cleaning Spray Head
- Multi-Function Handheld (3 Functions: Full, Massage, and Combo)
- Pforever Warranty®

### **Code Compliance**

Pfister products are designed and manufactured in compliance with the following standards and codes:



- IAPMO Certified
- CSA B125 Certified
- ASME A112.18.1
- Cal Green Compliant
- CEC Compliant
- EPA WaterSense Certification 1.8 gpm, 6.8 L/Min
- ASME A112.18.3 (Backflow Prevention)

## **Dimensions**



SS-LG16-190X